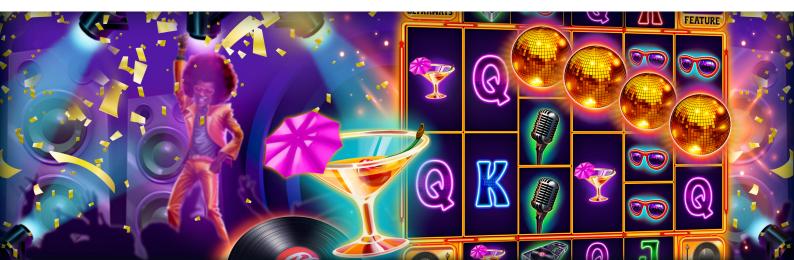

## GAME DESCRIPTION

Get ready to groove to the rhythm of the night! The dancefloor awaits your moves as we transport you back to the electrifying 80s music scene, where every beat can make your heart race. Join Platipus for an unforgettable night of fun and nostalgia in our latest game, «Ultra Disco»! Let's see those dance moves that can light up the night!

Want to rule the dancefloor and activate the Disco Feature? Here's how it's done.

When 2 Disco symbols align vertically, they expand to cover the entire reel, revealing a Wild symbol with a multiplier ranging from 4x to 9x. This multiplier depends on the number of symbols on the reel, including the Disco symbols. In the base game, Wild symbols remain locked on the reels until the spin ends or they contribute to a win. The multiplier applies to all winning combinations featuring the Wild symbol. When multiple Wild symbols form a winning combo, their multipliers multiply. In Free Spins, if Disco symbols align vertically, Wild symbols remain locked until they form a win or the feature ends.