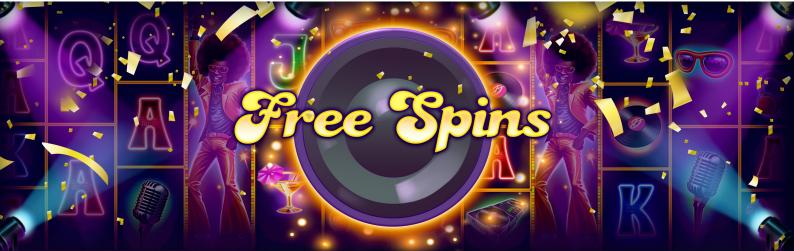

As an exciting bonus, you also have a chance to win Free Spins! Landing 3 or more Scatter symbols during regular play will trigger the Free Spins feature. Three Scatter symbols will reward you with 8 Free Spins, and each additional Scatter beyond the initial 3 will grant you an additional +2 Free Spins. Plus, if a Scatter symbol lands during the Free Spins feature, you'll receive an extra +2 Free Spins for each one that appears.