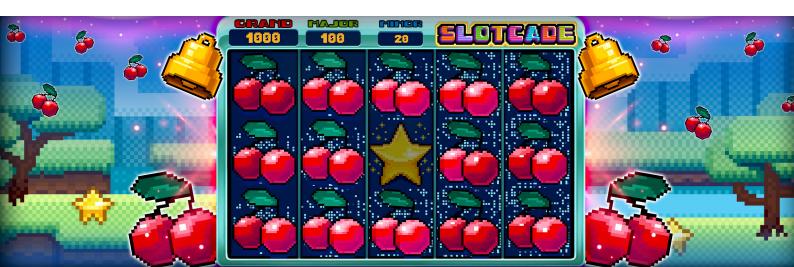

## **GAME DESCRIPTION**

Platipus is excited to introduce its creation, "Slotcade," a game designed to take players on a journey back to the golden age of gaming!

This slot features a setup of 5 reels, 3 rows, and 5 fixed paylines, all beautifully crafted in captivating pixel art that takes you back to gaming's early days.

But "Slotcade" isn't just about nostalgia—it's also about the thrill of chasing jackpots. Players can aim for one of three exciting jackpots: MINOR, MAJOR, and GRAND, each adding an extra layer of excitement and the promise of substantial rewards with every spin.