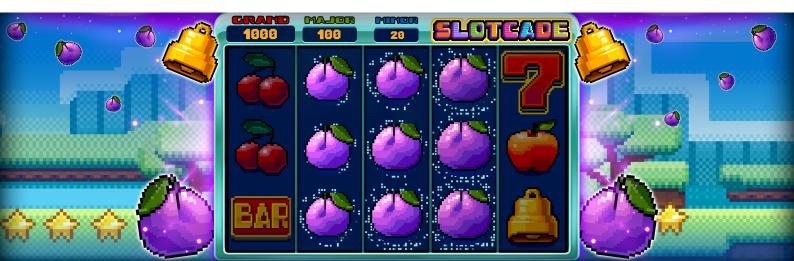

## **GAME DESCRIPTION**

Platipus is excited to introduce its creation, "Slotcade," a game designed to take players on a journey back to the golden age of gaming!

This slot features a setup of 5 reels, 3 rows, and 5 fixed paylines, all beautifully crafted in captivating pixel art that takes you back to gaming's early days.

But "Slotcade" isn't just about nostalgia—it's also about the thrill of chasing jackpots. Players can aim for one of three exciting jackpots: MINOR, MAJOR, and GRAND, each adding an extra layer of excitement and the promise of substantial rewards with every spin.