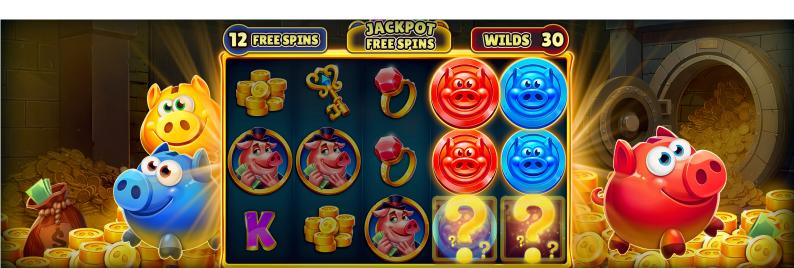

Step into Penny's shoes and spin through 5 reels, 3 rows, and 25 fixed win lines, with each spin bringing you closer to a fortune beyond your wildest dreams. Above the reels, three magical piggy banks await: blue, yellow, and red, each containing thrilling secrets to uncover.

The Blue Bank overflows with Free Spins, ready to burst open with every blue Collect symbol. Feel the excitement as spins accumulate, preparing to unleash waves of rewards. The Yellow Bank is your golden ticket to the grandest jackpots; each yellow Collect symbol fills the jackpot meters, moving you closer to claiming the MINI, MINOR, MAXI, MAJOR, or the ultra-coveted GRAND jackpot. Meanwhile, the Red Bank is filled with Wilds, turning the reels into a whirlwind of winning possibilities as red Collect symbols fill it up.

The real magic occurs when Collect symbols align, triggering the enchanting Free Spins feature and lighting up the piggy banks, showering you with bonuses and jackpot opportunities!

Join Penny Snout and dive into «Piggy Trust», where every spin is a step toward a fairy tale ending filled with fortune and fun!