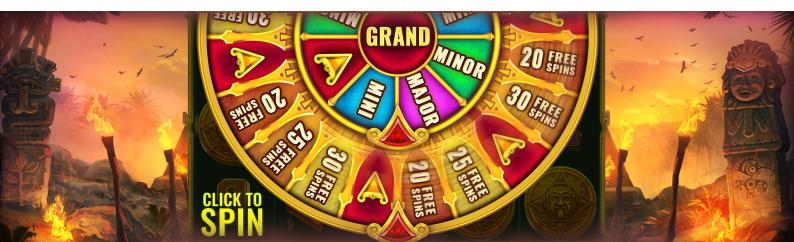

The path to glory is paved with golden tokens. Align these tokens to unlock the mystical Bonus Wheel, a gateway to unparalleled rewards. Spin the wheel to unveil a world of possibilities, from an exhilarating journey of free spins to the chance to claim one of the coveted jackpots. With each spin, the ancient powers may bestow their favor upon you, amplifying your fortunes beyond imagination.