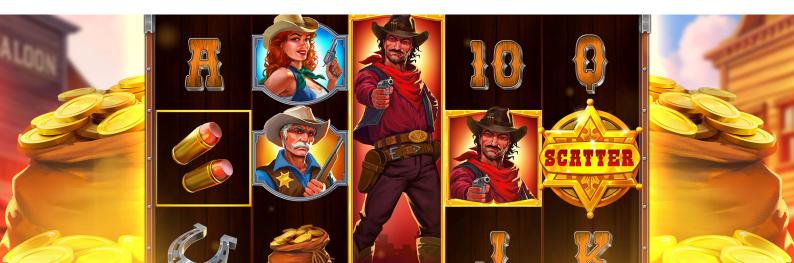

The adventure begins with the Shootout Respins! Bonus and Bonus Bullet symbols that trigger the feature are locked in place, while 5 extra rows remain secured behind padlocks. You start with 3 respins, and every time a new symbol lands on an unlocked row, it stays in place and resets the counter to 3.

Bonus Bullet symbols unlock rows and transform into Bonus symbols with cash prizes. The Sheriff increases the value of up to 10 held symbols before turning into a Bonus symbol, while the Lady Bandit collects the value of up to 10 held symbols and transforms into a Bonus symbol herself. The Bag of Gold adds up to 5 new Bonus symbols before becoming a Bonus symbol as well.

Landing 3 or more Scatter symbols triggers 5 Free Spins, where every Wild in a winning combination doubles your payout. Free Spins can be retriggered, and if 6 or more Bonus symbols land, the feature pauses for Shootout Respins before continuing.