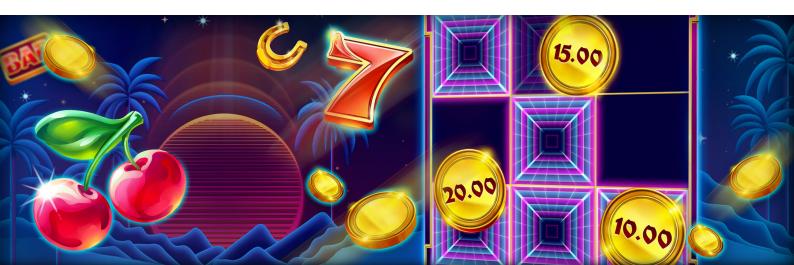

When three Bonus symbols land simultaneously anywhere on the reels, the Respins feature is triggered, and you'll be awarded three Respins. During this phase, each symbol cell spins independently. The magic happens when a Bonus symbol lands in a cell - it upgrades that cell, and any subsequent Bonus symbols in the upgraded cell come with double payouts. Plus, if you hit an additional Bonus symbol during Respins, it resets the available Respins back to three.

But that's not all! When all cells are upgraded, the Jackpot wheel is set into motion. This exciting moment guarantees one of four Jackpots: MINI, MINOR, MAJOR, and GRAND!

So, fasten your seatbelt and get ready to chase your fortune through the dazzling streets of LA with «Coin Charge» – an adventure you won't want to miss!