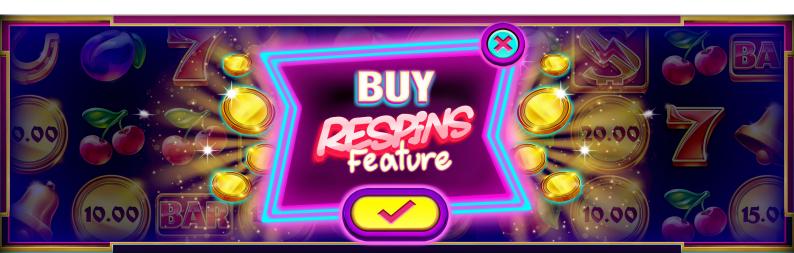

When three Bonus symbols land simultaneously anywhere on the reels, the Respins feature is triggered, and you'll be awarded three Respins. During this phase, each symbol cell spins independently. The magic happens when a Bonus symbol lands in a cell - it upgrades that cell, and any subsequent Bonus symbols in the upgraded cell come with double payouts. Plus, if you hit an additional Bonus symbol during Respins, it resets the available Respins back to three.

But that's not all! When all cells are upgraded, the Jackpot wheel is set into motion. This exciting moment guarantees one of four Jackpots: MINI, MINOR, MAJOR, and GRAND!

So, fasten your seatbelt and get ready to chase your fortune through the dazzling streets of LA with «Coin Charge» – an adventure you won't want to miss!